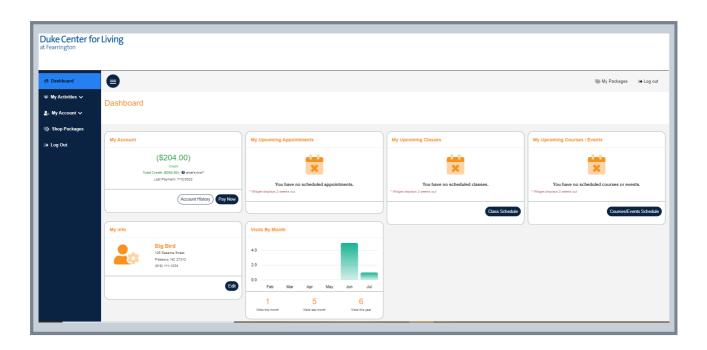

#### **REGISTRATION FOR CLASSES**

| Duke Center for<br>at Fearrington   | Living                                                                                      |                                                            |                                            |                                                          |  |
|-------------------------------------|---------------------------------------------------------------------------------------------|------------------------------------------------------------|--------------------------------------------|----------------------------------------------------------|--|
| A Dashboard                         | •                                                                                           |                                                            |                                            | ⊛ My Packages 🛛 😁 Log out                                |  |
| ♥ My Activities ✓<br>♣ My Account ✓ | Dashboard                                                                                   |                                                            |                                            |                                                          |  |
| Shop Packages My Account            |                                                                                             | My Upcoming Appointments                                   | My Upcoming Classes                        | My Upcoming Courses / Events                             |  |
|                                     | (\$204.00)<br>Credit<br>Total Credit: (\$264.00) () @whar's this?<br>Last Payment: 71/2/022 | You have no scheduled appointments.                        | You have no scheduled classes.             | You have no scheduled courses or events.                 |  |
|                                     | Account History Pay Now                                                                     | * Widget displays 2 weeks out                              | *Wdget displays 2 weeks out Class Schedule | "Winget displays 2 weeks out     Courses/Events Schedule |  |
|                                     | My Info                                                                                     | Visits By Month                                            | 1                                          |                                                          |  |
|                                     | Big Bird<br>1258 Saare Steel<br>Pesboro, NC 27312<br>(919) 111-1234                         | 40                                                         |                                            |                                                          |  |
|                                     | Edit                                                                                        | 0.0 Feb Mar Apr May Jun Jul                                |                                            |                                                          |  |
|                                     |                                                                                             | 1 5 6<br>Vaits this month Vaits last month Vaits this year | Select 'Class S                            | chedule'                                                 |  |

- Select 'Class Schedule' on your main Dashboard
- Then, filter as needed to find your desired date, time, and activity
- Select 'Sign Up'

| A Dashboard       | •                                      |                                                               |                                                                                              | Filter opti      | ONS<br>→ My Packages → Log out |
|-------------------|----------------------------------------|---------------------------------------------------------------|----------------------------------------------------------------------------------------------|------------------|--------------------------------|
| ₩ My Activities ∨ | Select Classes                         |                                                               |                                                                                              |                  |                                |
| 🌲 My Account 🗸    | Dashboard / Select Classe              | S                                                             |                                                                                              |                  |                                |
| Shop Packages     |                                        |                                                               |                                                                                              |                  |                                |
| ⇒ Log Out         |                                        | 'Select Date'                                                 | $\heartsuit$ Class Filters                                                                   | ↓ ·              |                                |
|                   | Select Date                            |                                                               | Select Club                                                                                  | Select Category  |                                |
|                   | Day Of Week Of                         |                                                               | Duke Center for Living                                                                       | ✓ Group Exercise | ~                              |
|                   |                                        |                                                               |                                                                                              | Filter options   | MORE FILTERS                   |
|                   | Wednesday                              |                                                               | Outdoor Strong                                                                               | ×                | 7/27/22                        |
|                   | Wednesday<br>()<br>8:05 AM<br>45 Min   | OUTDOOR STRONG AND LIMBER<br>Inst<br>Burnerfed, Taylor, Free  | Outdoor Strong                                                                               | ×                | 201521<br>>                    |
|                   | 0<br>8:05 AM                           | Inst:<br>A Blumenfeld, Taylor: Free<br>CHAIR FITNESS<br>Inst: |                                                                                              | ×                |                                |
|                   | 8:05 AM<br>45 Min<br>9:00 AM<br>45 Min | Inst:<br>Blumenfeld, Taylor: Free<br>CHAIR FITNESS            | Class Instructor:<br>Class Length: 45 min<br>Date: 07/27/2022                                | g and Limber     | >                              |
|                   | ©<br>8:05 AM<br>45 Min<br>©<br>9:00 AM | Inst:<br>A Blumenfeld, Taylor: Free<br>CHAIR FITNESS<br>Inst: | Class Instructor<br>Class Length - 45 min<br>Date: 07272022<br>Time: 8.05 AM<br>- CLASS DESI | g and Limber     | >                              |