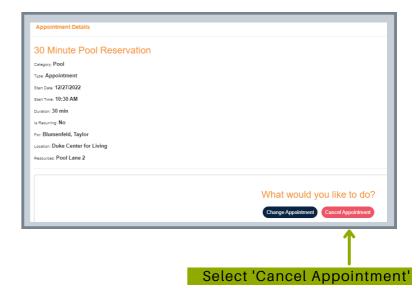

## HOW TO CANCEL POOL RESERVATIONS

| 중 Dashboard                        | <b>a</b>                      |                                                   |
|------------------------------------|-------------------------------|---------------------------------------------------|
| 🐳 My Activities 🗸                  | Dashboard                     |                                                   |
| Class Schedule                     |                               |                                                   |
| Courses/Events Schedule            |                               |                                                   |
| Book Appointment                   | My Account                    | My Upcoming Appointments                          |
| My Calendar                        | \$0.00<br>Balance Due         | 12/27/2022 30 MINUTE POOL RESERVATION<br>10:30 AM |
| <sup>₽</sup> <sup>™</sup> Click on | Appointment then click 'Edit" | 30 Min<br>Pool Lane 2<br>Duke Center For Living   |
| Shop Packages                      | Account History Pay Now       |                                                   |
| ເ⇒ Log Out                         |                               | * Widget displays 2 weeks out                     |
|                                    | My Upcoming Courses / Events  | Book Appointment                                  |

- Find 'My Upcoming Classes' on your Dashboard

- Click on the class you wish to cancel
- Select 'Unenroll'

- <u>Confirm</u> **'Unenroll'** on next pop up screen (make sure you complete this step)